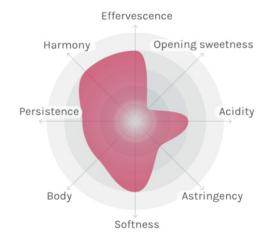

#### Character

With its lively apple and citrus notes, the Gentle Sparkling White is a delight. It is wonderfully lively, soft and full, bringing a gentle elegance to any table and enchantment to family celebrations and official evening events alike.