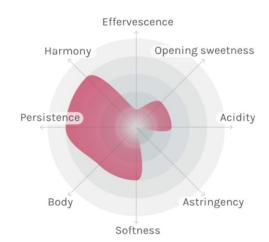

## Azienda Agricola Nativ, 2023 Greco di Tufo DOCG Vico Storto

Country of origin Italy

Grapes Greco

> Serving temperature 9 - 12°C

Allergen notice Contains sulphites Alcohol content 13.5%

## Wine type







## Producer

## Nativ

The young company Azienda Nativ in the South of Campania relies on autochthonous grape varieties, and combines tradition with state-of-the-art technology. The native wines flourish in unique vineyards of the mountain region on mineral-rich soils. Azienda Agricola Nativ presses from them a series of extremely high-quality wines, fully committed to the tradition of Italian wines.