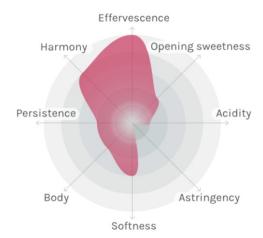

## Character

Markedly lively in the glass and with a pale yellow glow, the bouquet has the fragrance of peach and red berries, with just a touch of citrus. In the mouth a slight initial sweetness and an appealing harmony are apparent; the body is lean and soft.