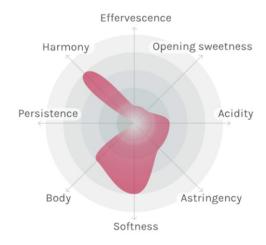

#### Character

This white wine, with its gleaming pale yellow colour, is fresh, fruity, mellow and harmonious. Its bouquet has the fragrance of spice bushes and some citrus, alongside mineral notes. On the palate it is slightly sweet on approach and has intense grapefruit aromas together with the previously mentioned minerality. The acidity is noticeable, giving the wine its freshness, but is well integrated, and the wine tastes very balanced and appealing.